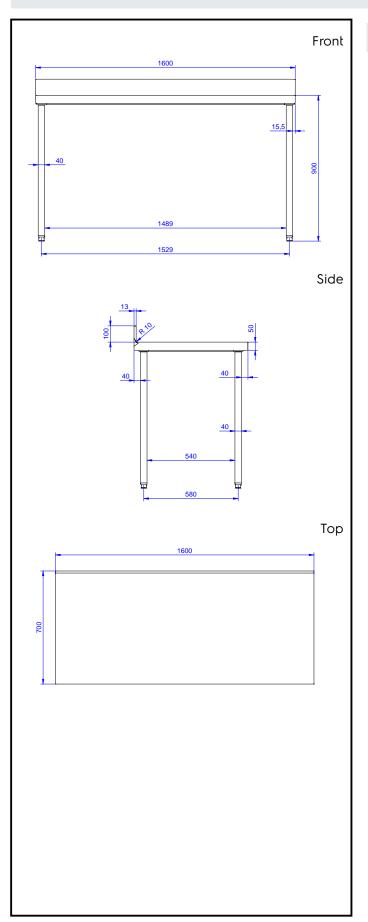

# **Key Information:**

External dimensions, Width:

132733 (TG1610PN)1600 mmExternal dimensions, Depth:700 mmExternal dimensions, Height:1000 mmUpstand Dimensions, Height:100 mmUpstand Dimensions, Depth:13 mmUpstand Dimensions, Radius:R=10Worktop thickness:50 mmNet weight:50 kg